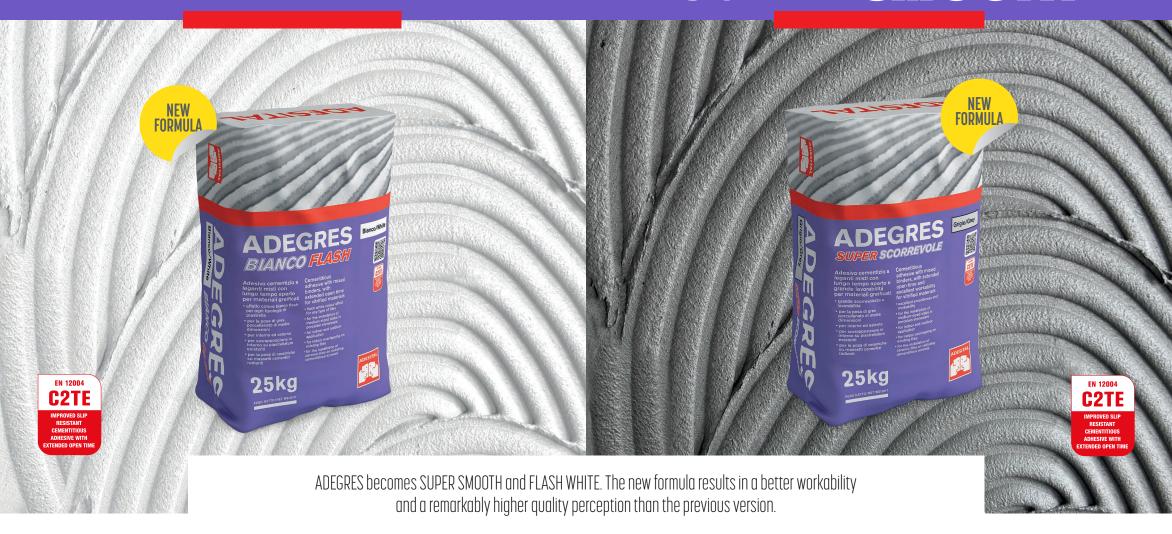

#### **FLASH WHITE**

Super white, in the white version the colour has been modified with the combination of ultra-white sands from special quarries.

### **SUPER SMOOTH**

The addition of special quartz and lime sands gives a feeling of smoothness and creaminess both in the GREY and WHITE versions.

### **INCREASED BONDING PERFORMANCE**

The adhesion of ADEGRES has been increased compared to the previous version.

FOR THE INSTALLATION OF MEDIUM-SIZED CERAMICS, EVEN OVERLAPPED

FOR INDOOR AND OUTDOOR FLOORING