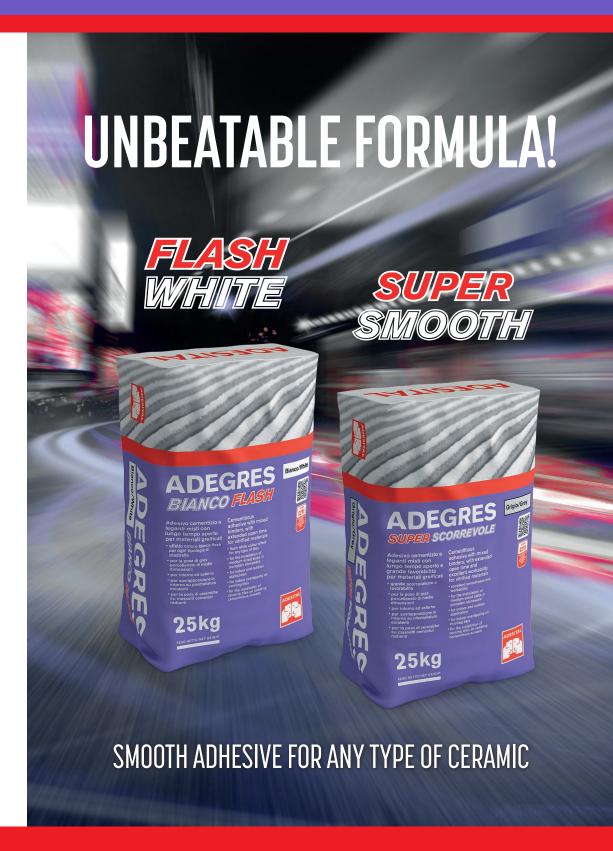

## ADEGRES FLASH WHITE

# ADEGRES SUPER SMOOTH

#### **FLASH WHITE**

Super white, in the white version the colour has been modified with the combination of ultra-white sands from special quarries.

### **SUPER SMOOTH**

The addition of special quartz and lime sands gives a feeling of smoothness and creaminess both in the GREY and WHITE versions.

### **INCREASED BONDING PERFORMANCE**

The adhesion of ADEGRES has been increased compared to the previous version.

FOR THE INSTALLATION OF MEDIUM-SIZED CERAMICS, EVEN OVERLAPPED

FOR INDOOR AND OUTDOOR FLOORING

FOR INDOOR WALL APPLICATIONS